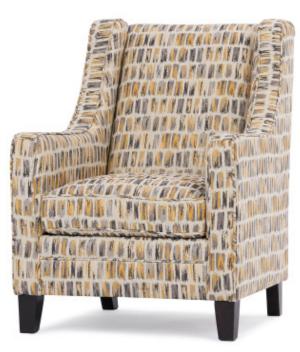

## CASTELLO UPHOLSTERY COLLECTION

| PRODUCT        | CODE   | MEASUREMENTS       |
|----------------|--------|--------------------|
| Armchair -Grey | 143379 | 29"W x 33"D x 39"H |
| Armchair -Lyle | 145349 | 29"W x 33"D x 39"H |

# PRODUCT OVERVIEW 100% polyester upholstery Foam filled seat with support springs Detachable seat cushion Pine frame Birch legs

Armchair -Lyle Sunflower