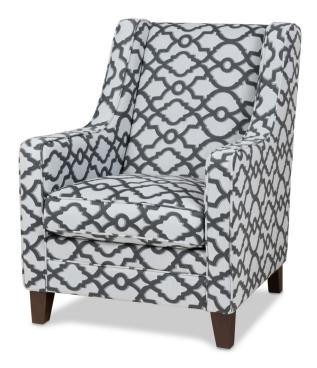

## CASTELLO UPHOLSTERY COLLECTION

| PRODUCT        | CODE   | MEASUREMENTS       |
|----------------|--------|--------------------|
| Armchair -Grey | 143379 | 29"W x 33"D x 39"H |
| Armchair -Lyle | 145349 | 29"W x 33"D x 39"H |

# PRODUCT OVERVIEW 100% polyester upholstery Foam filled seat with support springs Detachable seat cushion Pine frame Birch legs

#### COLOUR/FINISH Grey and Lyle Sunflower